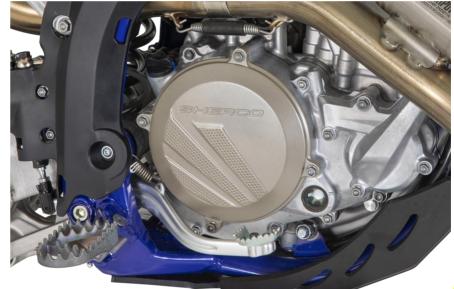

### **MELHORIA DO MOTOR**

### > Novo motor.

Sherco

### **CARTER CENTRAL**

- > Novo cárter central mais compacto com o circuito de água integrado.
- > Novo condutor de refrigeração ao fundo do piston (x2).
- > Melhora da refrigeração do piston para evitar a gripagem.

- > Nova tampa de embraiagem em Magnésio, ganha peso.
- > Nova identidade visual e redução de peso.

## TAMPA MAGNÉTICO

- > Nova tampa magnético em Magnésio, ganha peso.
- Nova identidade visual e redução da vibração.

### CÁRTER EMBRAIAGEM

- > Novo cárter de embraiagem.
- > Visor do nivel de óleo reposicionado para facilitar a leitura. Tampão de óleo reposicionado para facilitar o enchimento.