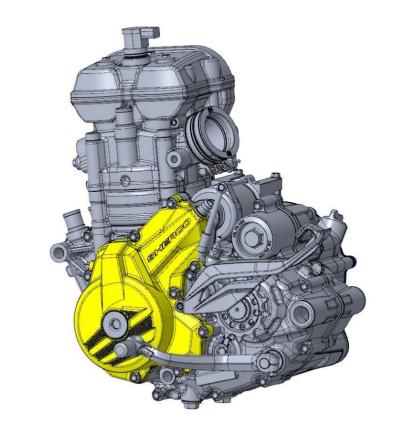

### **MELHORIA DO MOTOR**

### > Novo motor.

Sherco

### **CARTER CENTRAL**

- > Novo cárter central mais compacto com o circuito de água integrado.
- > Novo condutor de refrigeração ao fundo do piston (x2).
- > Melhora da refrigeração do piston para evitar a gripagem.

### CAMBOTA

- > Novo cárter de embraiagem.
- > Menos peso.

- > Nova colaça acusticamente melhorada (canais internos do lado do comando de válvulas para reduzir o ruído).
- > Nova identidade visual.

- > Nova colaça acústicamente melhorada (nervuras internas no lado do trem de válvulas para reduzir o ruído).
- > Nova identidade visual.
- > Nova conduta de admissão que melhora o enchimento do motor a baixas rotações.
- Nova conduta de escape, maior longitude, maior alcance do motor a altas rotações.