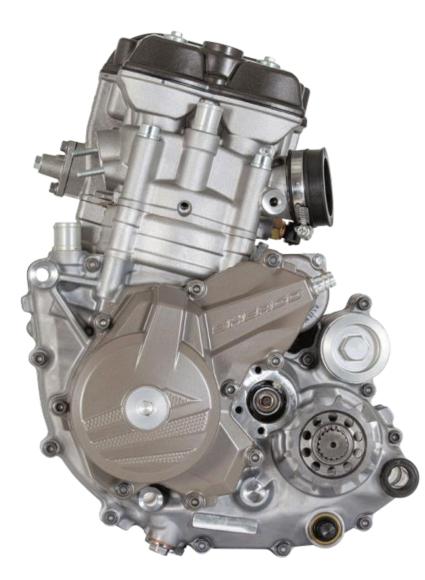

s ,cubo.
- > Cubo desenhado para melhor rigidez e ganhar 500gr, novo sistema de tensores com proteção anti lama.





### **RODA TRASEIRA**





- > Nova roda traseira : aro ,raios, eixo e cubo.
- Cubo desenhado para melhor rigidez e ganhar 500gr, novo sistema de tensores com proteção anti lama.





### **BRAÇO OSCILANTE**



- > Novo desenho e nova tecnologia.
- > 200 g mais leve , maior conforto de condução e tração, novo sistema de vedação dos rolamentos e nova escala para facilitar o ajuste da tensão da corrente, sistema tensor de corrente com 2 posições (equivalente a um dente).







### MELHORIAS ESPECÍFICAS









### SUPORTE COLAÇA



- > Novo suporte de colaça.
- > Melhor acesso às bobinas do magnético





### MELHORIAS ESPECÍFICAS





4T STROKE

### **MELHORIA DO MOTOR**



### > Novo motor.





Sherco

### **CARTER CENTRAL**



- > Novo cárter central mais compacto com o circuito de água integrado.
- > Novo condutor de refrigeração ao fundo do piston (x2).
- > Melhora da refrigeração do piston para evitar a gripagem.









- > Nova tampa de embraiagem em Magnésio, ganha peso.
- > Nova identidade visual e redução de peso.





## TAMPA MAGNÉTICO



- > Nova tampa magnético em Magnésio, ganha peso.
- Nova identidade visual e redução da vibração.



### CÁRTER EMBRAIAGEM



- > Novo cárter de embraiagem.
- > Visor do nivel de óleo reposicionado para facilitar a leitura. Tampão de óleo reposicionado para facilitar o enchimento.





### CAMBOTA



- > Novo cárter de embraiagem.
- > Menos peso.







- > Nova colaça acusticamente melhorada (canais internos