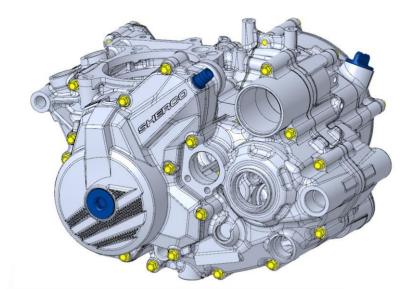

500gr, novo sistema de tensores com proteção anti lama.





### **RODA TRASEIRA**





- > Nova roda traseira : aro ,raios, eixo e cubo.
- Cubo desenhado para melhor rigidez e ganhar 500gr, novo sistema de tensores com proteção anti lama.





### **BRAÇO OSCILANTE**



- > Novo desenho e nova tecnologia.
- > 200 g mais leve , maior conforto de condução e tração, novo sistema de vedação dos rolamentos e nova escala para facilitar o ajuste da tensão da corrente, sistema tensor de corrente com 2 posições (equivalente a um dente).







### MELHORIAS ESPECÍFICAS









### SUPORTE COLAÇA



- > Novo suporte de colaça.
- > Melhor acesso às bobinas do magnético





### MELHORIAS ESPECÍFICAS





4T STROKE

### **MELHORIA DO MOTOR**



### > Novo motor.





Sherco

### **CARTER CENTRAL**



- > Novo cárter central mais compacto com o circuito de água integrado.
- > Novo condutor de refrigeração ao fundo do piston (x2).
- > Melhora da refrigeração do piston para evitar a gripagem.









- > Nova tampa de embraiagem em Magnésio, ganha peso.
- > Nova identidade visual e redução de peso.





## TAMPA MAGNÉTICO



- > Nova tampa magnético em Magnésio, ganha peso.
- Nova identidade visual e redução da vibração.



### CÁRTER EMBRAIAGEM



- > Novo cárter de embraiagem.
- > Visor do nivel de óleo reposicionado para facilitar a leitura. Tampão de óleo reposicionado para facilitar o enchimento.





### CAMBOTA



- > Novo cárter de embraiagem.
- > Menos peso.







- > Nova colaça acusticamente melhorada (canais internos do lado do comando de válvulas para reduzir o ruído).
-