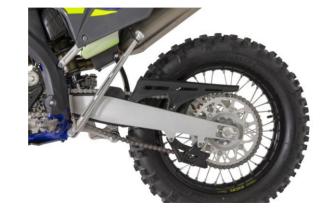

### **RODA TRASEIRA**

- > Nova roda traseira : aro ,raios, eixo e cubo.
- Cubo desenhado para melhor rigidez e ganhar 500gr, novo sistema de tensores com proteção anti lama.

### **BRAÇO OSCILANTE**

- > Novo desenho e nova tecnologia.
- > 200 g mais leve , maior conforto de condução e tração, novo sistema de vedação dos rolamentos e nova escala para facilitar o ajuste da tensão da corrente, sistema tensor de corrente com 2 posições (equivalente a um dente).

### TRANSMISSÃO

12

> Nova roda de coroa aluminio da transmissão.