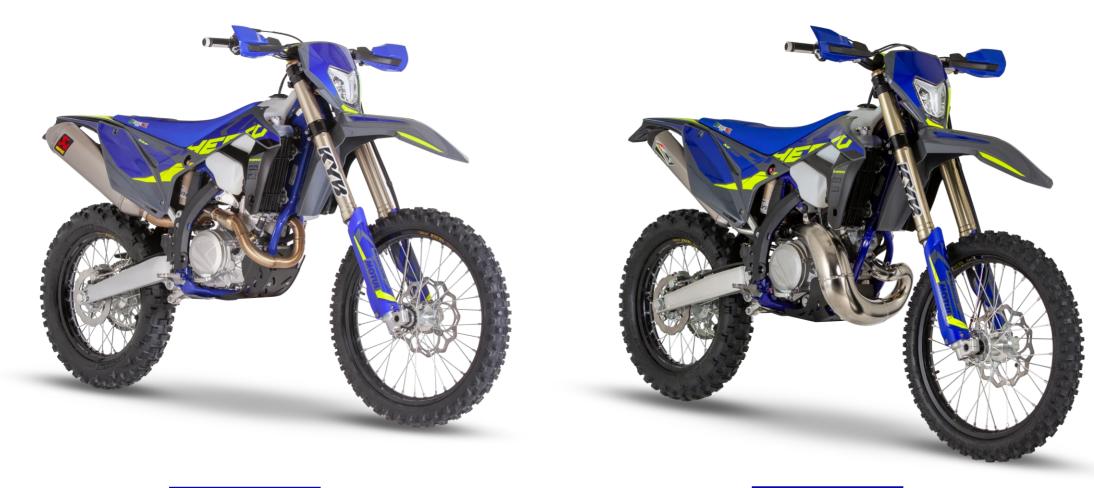

# CORPO DE INJEÇÃO

- > Aumento do diâmetro do corpo de injeção de 38,5 mm para 42 mm.
- > Aumento da potência a alto regime.

### MELHORIAS ESPECÍFICAS

- > Desenho gráfico 2024.
- > Placa do farol.
- > Guarda-lamas dianteiro.
- > Guia do tubo de travão.
- > Nova pintura do chassis.
- > Coroa traseira em alumínio.
- > Tampa da embraiagem.

# SÍNTESE

| Melhorias                       | 2 Tempos |        | 4 Tempos |         |         |         |         |
|---------------------------------|----------|--------|----------|---------|---------|---------|---------|
|                                 | 125 SE   | 250 SE | 300 SE   | 250 SEF | 300 SEF | 450 SEF | 500 SEF |
| Desenho gráfico 2024            | x        | х      | x        | x       | x       | x       | x       |
| Placa de farol LED              | x        | x      | x        | x       | x       | x       | x       |
| Guardas lamas dianteiro         | x        | x      | x        | x       | x       | x       | x       |
| Guia cabo de travão dianterio   | x        | x      | x        | x       | x       | ×       | x       |
| Nova pintura do chassis         | x        | X      | x        | x       | x       | x       | x       |
| Coroa de alumínio               | x        | x      | x        | x       | x       | x       | x       |
| Tampa de embraiagem             | x        | x      | x        | x       | x       | x       | x       |
| Aro dianteiro                   | x        | x      | x        | x       | x       |         |         |
| Aro dianteiro                   | x        | x      | x        | x       | x       |         | ÷.      |
| Braço oscilante                 | x        | x      | x        | x       | x       |         |         |
| Suporte colaça                  | x        | x      | x        |         | 5       | 2       | 6       |
| Motor totalmente novo           |          |        |          | x       | x       |         |         |
| Tampa de embraiagem em Magnésio |          |        |          | x       | X       | -       |         |
| Tampa magnético em Magnésio     |          |        |          | x       | x       |         |         |
| Válvulas de admissão em Titâneo |          |        |          | x       | x       | 2       | 6       |