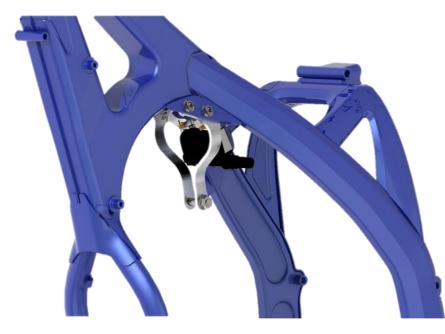

### SUPORTE COLAÇA

- > Novo suporte de colaça.
- > Melhor acesso às bobinas do magnético