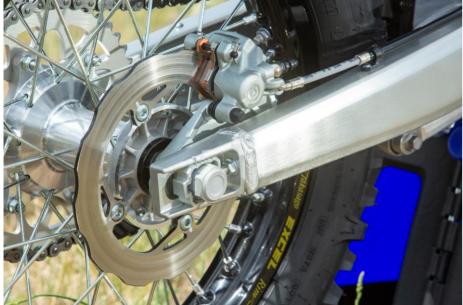

### **RODA TRASEIRA**

- > Nova roda traseira : aro ,raios, eixo e cubo.
- Cubo desenhado para melhor rigidez e ganhar 500gr, novo sistema de tensores com proteção anti lama.

### **BRAÇO OSCILANTE**

- > Novo desenho e nova tecnologia.
- > 200 g mais leve , maior conforto de condução e tração, novo sistema de vedação dos rolamentos e nova escala para facilitar o ajuste da tensão da corrente, sistema tensor de corrente com 2 posições (equivalente a um dente).