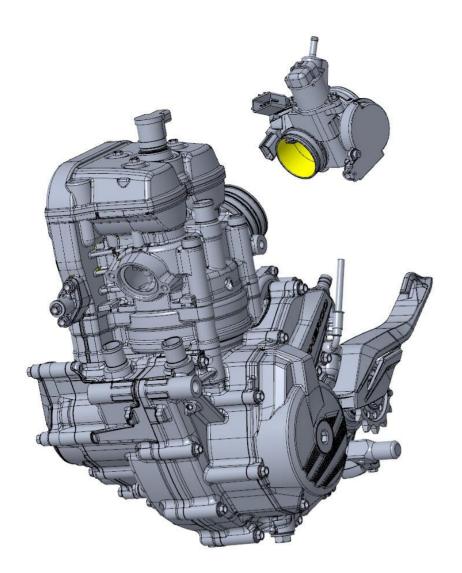

# CORPO DE INJEÇÃO

- > Aumento do diâmetro do corpo de injeção de 38,5 mm para 42 mm.
- > Aumento da potência a alto regime.