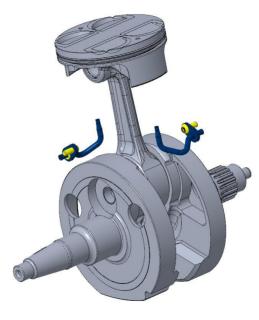

### CAMBOTA

- > Novo cárter de embraiagem.
- > Menos peso.

- > Nova colaça acusticamente melhorada (canais internos do lado do comando de válvulas para reduzir o ruído).
- > Nova identidade visual.

- > Nova colaça acústicamente melhorada (nervuras internas no lado do trem de válvulas para reduzir o ruído).
- > Nova identidade visual.
- > Nova conduta de admissão que melhora o enchimento do motor a baixas rotações.
- Nova conduta de escape, maior longitude, maior alcance do motor a altas rotações.

# DISTRIBUIÇÃO

- > Novas válvulas de admissão em Titâneo.
- > Novas molas.
- > Velocidade do motor aumentada a 14.000 rpm. Maior alcance, trabalhar do motor mais amplo.