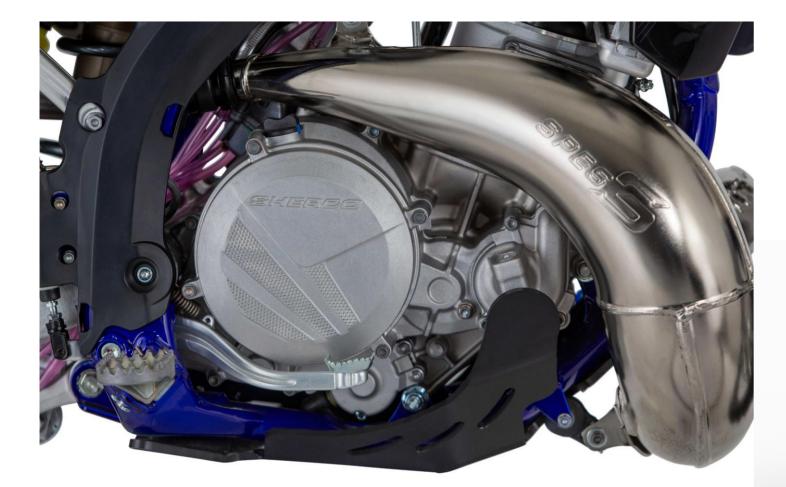

### **MELHORIA DO MOTOR**

### > Novo motor.

Sherco

### **CARTER CENTRAL**

- > Novo cárter central mais compacto com o circuito de água integrado.
- > Novo condutor de refrigeração ao fundo do piston (x2).
- > Melhora da refrigeração do piston para evitar a gripagem.

- > Nova tampa de embraiagem em Magnésio, ganha peso.
- > Nova identidade visual e redução de peso.

## TAMPA MAGNÉTICO

- > Nova tampa magnético em Magnésio, ganha peso.
- Nova identidade visual e redução da vibração.

### CÁRTER EMBRAIAGEM

- > Novo cárter de embraiagem.
- > Visor do nivel de óleo reposicionado para facilitar a leitura. Tampão de óleo reposicionado para facilitar o enchimento.

### CAMBOTA

- > Novo cárter de embraiagem.
- > Menos peso.

- > Nova colaça acusticamente melhorada (canais internos do lado do comando de válvulas para reduzir o ruído).
- > Nova identidade visual.

- > Nova colaça acústicamente melhorada (nervuras internas no lado do trem de válvulas para reduzir o ruído).
- > Nova identidade visual.
- > Nova conduta de admissão que melhora o enchimento do motor a baixas rotações.
- Nova conduta de escape, maior longitude, maior alcance do motor a altas rotações.