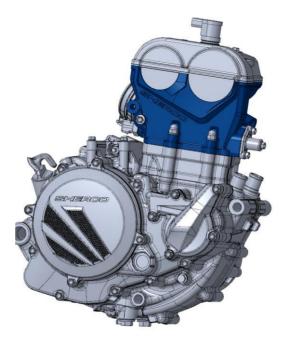

s compacto com o circuito de água integrado.
- > Novo condutor de refrigeração ao fundo do piston (x2).
- > Melhora da refrigeração do piston para evitar a gripagem.









- > Nova tampa de embraiagem em Magnésio, ganha peso.
- > Nova identidade visual e redução de peso.





## TAMPA MAGNÉTICO



- > Nova tampa magnético em Magnésio, ganha peso.
- Nova identidade visual e redução da vibração.



### CÁRTER EMBRAIAGEM



- > Novo cárter de embraiagem.
- > Visor do nivel de óleo reposicionado para facilitar a leitura. Tampão de óleo reposicionado para facilitar o enchimento.





### CAMBOTA



- > Novo cárter de embraiagem.
- > Menos peso.







- > Nova colaça acusticamente melhorada (canais internos do lado do comando de válvulas para reduzir o ruído).
- > Nova identidade visual.















- > Nova colaça acústicamente melhorada (nervuras internas no lado do trem de válvulas para reduzir o ruído).
- > Nova identidade visual.
- > Nova conduta de admissão que melhora o enchimento do motor a baixas rotações.
- Nova conduta de escape, maior longitude, maior alcance do motor a altas rotações.

Sherco

# DISTRIBUIÇÃO



- > Novas válvulas de admissão em Titâneo.
- > Novas molas.
- > Velocidade do motor aumentada a 14.000 rpm. Maior alcance, trabalhar do motor mais amplo.



# LUBRIFICAÇÃO



- > Novo sistema de aspiração (bomba dupla de aspiração) e sistema de pressão do óleo do motor.
- > Melhora significativa do rendimento e redução do travar do motor.



### MUDANÇAS ENGATADAS



- > Novo sistema de deteção de mudanças engatadas no cilindro seletor.
- Permite ter um