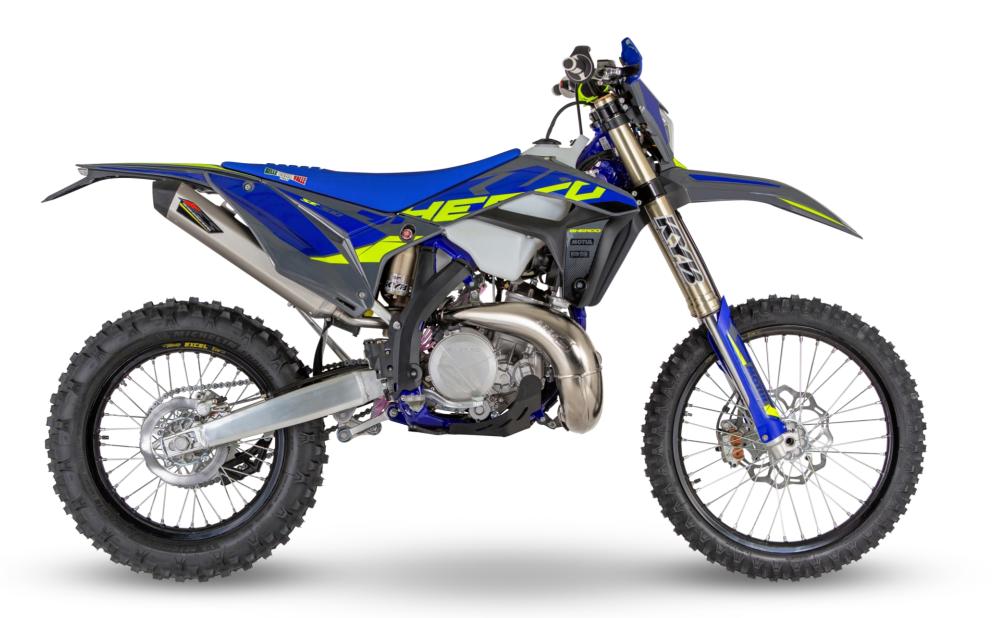

da lubrificação, zona antifricção.



**GAMA COMPLETA** 



### MELHORIAS ESPECÍFICAS

14









4T STROKE



### **RODA DIANTEIRA**



- > Novo aro dianteiro , raios, eixos ,cubo.
- > Cubo desenhado para melhor rigidez e ganhar 500gr, novo sistema de tensores com proteção anti lama.





### **RODA TRASEIRA**





- > Nova roda traseira : aro ,raios, eixo e cubo.
- Cubo desenhado para melhor rigidez e ganhar 500gr, novo sistema de tensores com proteção anti lama.





### **BRAÇO OSCILANTE**



- > Novo desenho e nova tecnologia.
- > 200 g mais leve , maior conforto de condução e tração, novo sistema de vedação dos rolamentos e nova escala para facilitar o ajuste da tensão da corrente, sistema tensor de corrente com 2 posições (equivalente a um dente).







### MELHORIAS ESPECÍFICAS









### SUPORTE COLAÇA



- > Novo suporte de colaça.
- > Melhor acesso às bobinas do magnético





### MELHORIAS ESPECÍFICAS





4T STROKE

### **MELHORIA DO MOTOR**



### > Novo motor.





Sherco

### **CARTER CENTRAL**



- > Novo cárter central mais compacto com o circuito de água integrado.
- > Novo condutor de refrigeração ao fundo do piston (x2).
- > Melhora da refrigeração do piston para evitar a gripagem.









- > Nova tampa de embraiagem em Magnésio, ganha peso.
- > Nova identidade visual e redução de peso.





## TAMPA MAGNÉTICO



- > Nova tampa magnético em Magnésio, ganha peso.
- Nova identidade visual e redução da vibração.



### CÁRTER EMBRAIAGEM



- > Novo cárter de embraiagem.
- > Visor do nivel de óleo reposicionado para facilitar a leitura. Tampão de óleo