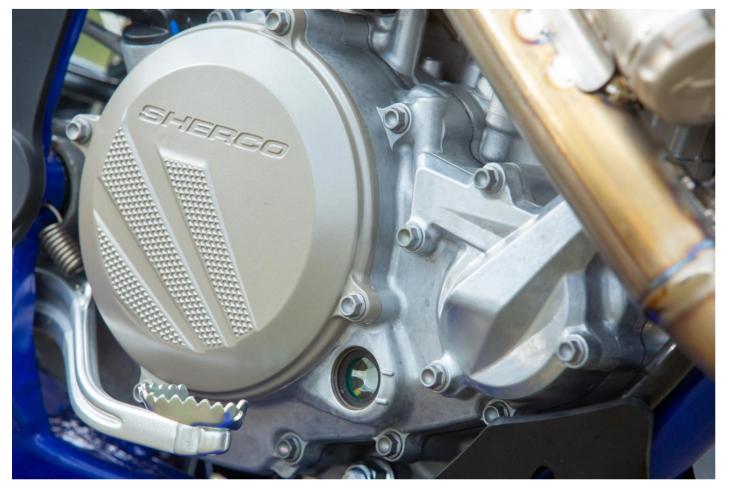

### **MELHORIA DO MOTOR**

### > Novo motor.

Sherco

### **CARTER CENTRAL**

- > Novo cárter central mais compacto com o circuito de água integrado.
- > Novo condutor de refrigeração ao fundo do piston (x2).
- > Melhora da refrigeração do piston para evitar a gripagem.

- > Nova tampa de embraiagem em Magnésio, ganha peso.
- > Nova identidade visual e redução de peso.

## TAMPA MAGNÉTICO

- > Nova tampa magnético em Magnésio, ganha peso.
- Nova identidade visual e redução da vibração.

### CÁRTER EMBRAIAGEM

- > Novo cárter de embraiagem.
- > Visor do nivel de óleo reposicionado para facilitar a leitura. Tampão de óleo reposicionado para facilitar o enchimento.