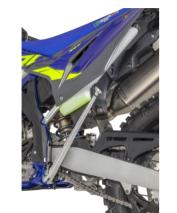

### **BRAÇO OSCILANTE**

- > Novo desenho e nova tecnologia.
- > 200 g mais leve , maior conforto de condução e tração, novo sistema de vedação dos rolamentos e nova escala para facilitar o ajuste da tensão da corrente, sistema tensor de corrente com 2 posições (equivalente a um dente).

### TRANSMISSÃO

12

> Nova roda de coroa aluminio da transmissão.

### > Menos peso.

**GAMA COMPLETA** 

13

- > Nova tampa de embraiagem.
- Menos peso e melhoria da lubrificação, zona antifricção.

**GAMA COMPLETA** 