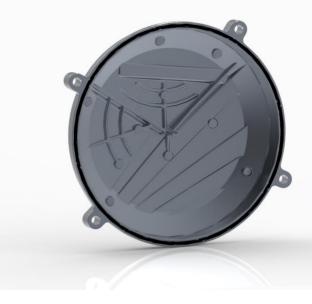

- > Nova tampa de embraiagem em Magnésio, ganha peso.
- > Nova identidade visual e redução de peso.

## TAMPA MAGNÉTICO

- > Nova tampa magnético em Magnésio, ganha peso.
- Nova identidade visual e redução da vibração.