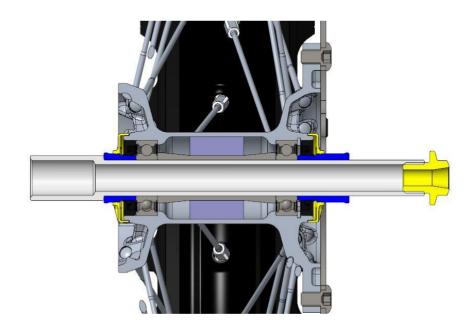

### **RODA TRASEIRA**

- > Nova roda traseira : aro ,raios, eixo e cubo.
- Cubo desenhado para melhor rigidez e ganhar 500gr, novo sistema de tensores com proteção anti lama.

### **BRAÇO OSCILANTE**

- > Novo desenho e nova tecnologia.
- > 200 g mais leve , maior conforto de condução e tração, novo sistema de vedação dos rolamentos e nova escala para facilitar o ajuste da tensão da corrente, sistema tensor de corrente com 2 posições (equivalente a um dente).