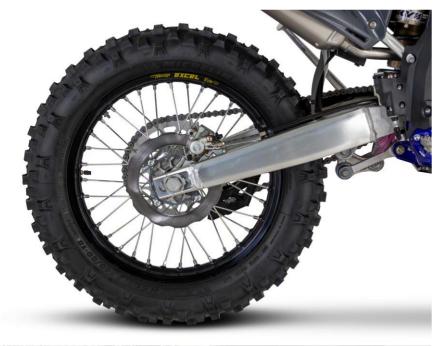

### **RODA DIANTEIRA**

- > Novo aro dianteiro , raios, eixos ,cubo.
- > Cubo desenhado para melhor rigidez e ganhar 500gr, novo sistema de tensores com proteção anti lama.

### **RODA TRASEIRA**

- > Nova roda traseira : aro ,raios, eixo e cubo.
- Cubo desenhado para melhor rigidez e ganhar 500gr, novo sistema de tensores com proteção anti lama.

### **BRAÇO OSCILANTE**

- > Novo desenho e nova tecnologia.
- > 200 g mais leve , maior conforto de condução e tração, novo sistema de vedação dos rolamentos e nova escala para facilitar o ajuste da tensão da corrente, sistema tensor de corrente com 2 posições (equivalente a um dente).

### TRANSMISSÃO

12

> Nova roda de coroa aluminio da transmissão.

### > Menos peso.

**GAMA COMPLETA** 

13

- > Nova tampa de embraiagem.
- Menos peso e melhoria da lubrificação, zona antifricção.

**GAMA COMPLETA** 