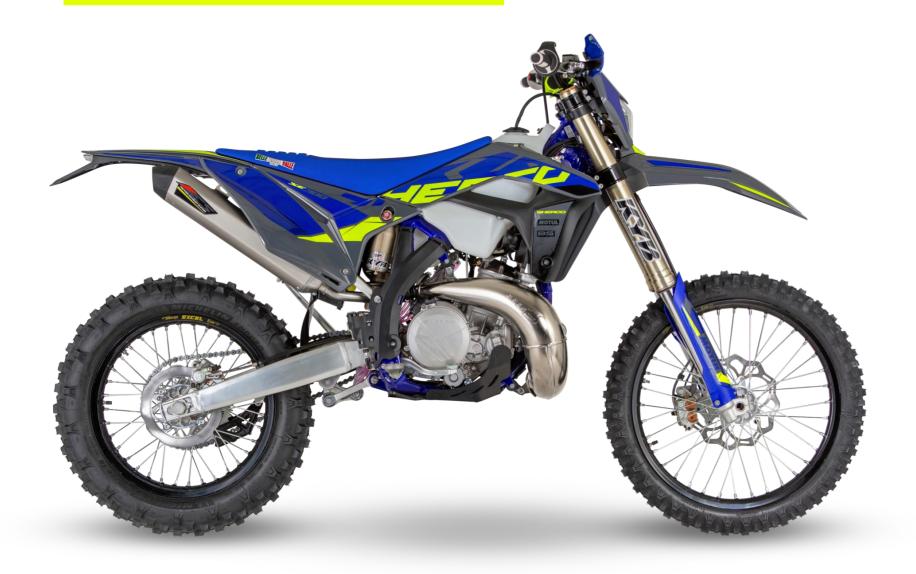

### > NOVO DESENHO GRÁFICO 2024.

7







**GAMA COMPLETA** 

### PLACA FAROL

8



- > Novo kit gráfico Sherco comum em todos os modelos.
- > Placa frontal com luz LED.

#### **GAMA COMPLETA**

### **GUARDA LAMAS DIANTEIRO**

9



- > Novo guarda lamas dianteiro.
- Mais leve e melhor proteção contra os salpicos de lama.



GAMA COMPLETA

Sherco

### GUIA CABO DE TRAVÃO

10



> Novo guia cabo de travão dianteiro (dois no lugar de um).

#### **GAMA COMPLETA**



11



- > Nova pintura.
- Mais resistente aos golpes e à abrasão.



### TRANSMISSÃO

12



> Nova roda de coroa aluminio da transmissão.

### > Menos peso.

**GAMA COMPLETA** 



13



- > Nova tampa de embraiagem.
- Menos peso e melhoria da lubrificação, zona antifricção.



**GAMA COMPLETA** 



### MELHORIAS ESPECÍFICAS

14









4T STROKE



### **RODA DIANTEIRA**



- > Novo aro dianteiro , raios, eixos ,cubo.
- > Cubo desenhado para melhor rigidez e ganhar 500gr, novo sistema de tensores com proteção anti lama.





### **RODA TRASEIRA**





- > Nova roda traseira : aro ,raios, eixo e cubo.
- Cubo desenhado para melhor rigidez e ganhar 500gr, novo sistema de tensores com proteção anti lama.





### **BRAÇO OSCILANTE**



- > Novo desenho e nova tecnologia.
- > 200 g mais leve , maior conforto de condução e tração, novo sistema de vedação dos rolamentos e nova escala para facilitar o ajuste da tensão da corrente, sistema tensor de corrente com 2 posições (equivalente a um dente).







### MELHORIAS ESPECÍFICAS









### SUPORTE COLAÇA



- > Novo suporte de colaça.
- > Melhor acesso às bobinas do m