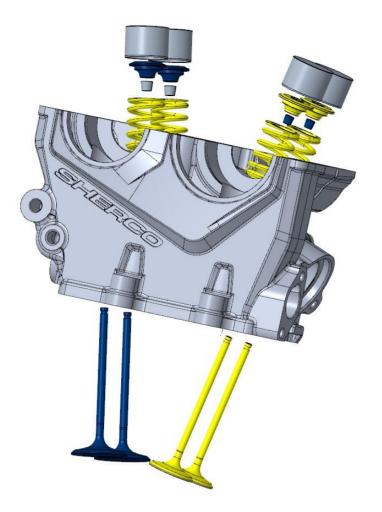

# DISTRIBUIÇÃO

- > Novas válvulas de admissão em Titâneo.
- > Novas molas.
- > Velocidade do motor aumentada a 14.000 rpm. Maior alcance, trabalhar do motor mais amplo.