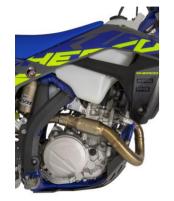

### **MELHORIA DO MOTOR**

### > Novo motor.

Sherco

### **CARTER CENTRAL**

- > Novo cárter central mais compacto com o circuito de água integrado.
- > Novo condutor de refrigeração ao fundo do piston (x2).
- > Melhora da refrigeração do piston para evitar a gripagem.