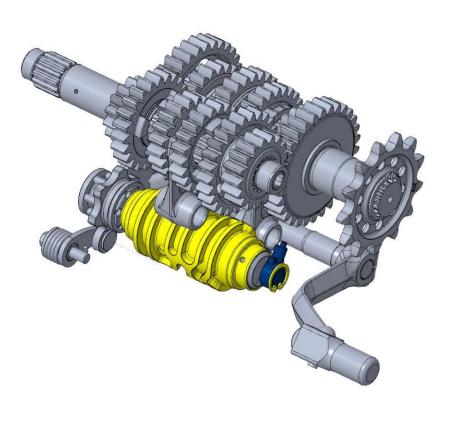

# DISTRIBUIÇÃO

- > Novas válvulas de admissão em Titâneo.
- > Novas molas.
- > Velocidade do motor aumentada a 14.000 rpm. Maior alcance, trabalhar do motor mais amplo.

# LUBRIFICAÇÃO

- > Novo sistema de aspiração (bomba dupla de aspiração) e sistema de pressão do óleo do motor.
- > Melhora significativa do rendimento e redução do travar do motor.

### MUDANÇAS ENGATADAS

- > Novo sistema de deteção de mudanças engatadas no cilindro seletor.
- Permite ter um MAPA diferente em cada velocidade para um melhor aproveitamento do motor apesar do aumento de potência.