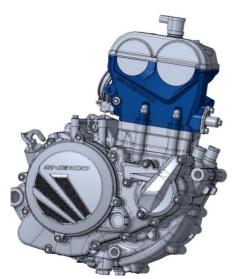

com o circuito de água integrado.
- > Novo condutor de refrigeração ao fundo do piston (x2).
- > Melhora da refrigeração do piston para evitar a gripagem.









- > Nova tampa de embraiagem em Magnésio, ganha peso.
- > Nova identidade visual e redução de peso.





## TAMPA MAGNÉTICO



- > Nova tampa magnético em Magnésio, ganha peso.
- Nova identidade visual e redução da vibração.



### CÁRTER EMBRAIAGEM



- > Novo cárter de embraiagem.
- > Visor do nivel de óleo reposicionado para facilitar a leitura. Tampão de óleo reposicionado para facilitar o enchimento.





### CAMBOTA



- > Novo cárter de embraiagem.
- > Menos peso.







- > Nova colaça acusticamente melhorada (canais internos do lado do comando de válvulas para reduzir o ruído).
- > Nova identidade visual.















- > Nova colaça acústicamente melhorada (nervuras internas no lado do trem de válvulas para reduzir o ruído).
- > Nova identidade visual.
- > Nova conduta de admissão que melhora o enchimento do motor a baixas rotações.
- Nova conduta de escape, maior longitude, maior alcance do motor a altas rotações.

Sherco

# DISTRIBUIÇÃO



- > Novas válvulas de admissão em Titâneo.
- > Novas molas.
- > Velocidade do motor aumentada a 14.000 rpm. Maior alcance, trabalhar do motor mais amplo.



# LUBRIFICAÇÃO



- > Novo sistema de aspiração (bomba dupla de aspiração) e sistema de pressão do óleo do motor.
- > Melhora significativa do rendimento e redução do travar do motor.



### MUDANÇAS ENGATADAS



- > Novo sistema de deteção de mudanças engatadas no cilindro seletor.
- Permite ter um MAPA dife