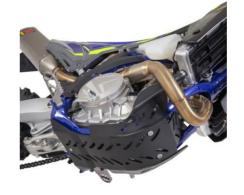

### **MELHORIA DO MOTOR**

### > Novo motor.

Sherco

### **CARTER CENTRAL**

- > Novo cárter central mais compacto com o circuito de água integrado.
- > Novo condutor de refrigeração ao fundo do piston (x2).
- > Melhora da refrigeração do piston para evitar a gripagem.