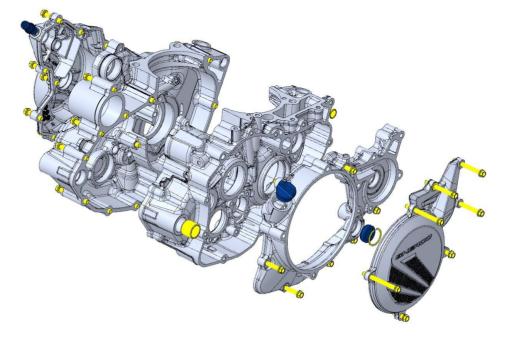

### **CARTER CENTRAL**

- > Novo cárter central mais compacto com o circuito de água integrado.
- > Novo condutor de refrigeração ao fundo do piston (x2).
- > Melhora da refrigeração do piston para evitar a gripagem.

### CÁRTER EMBRAIAGEM

- > Novo cárter de embraiagem.
- > Visor do nivel de óleo reposicionado para facilitar a leitura. Tampão de óleo reposicionado para facilitar o enchimento.

### CAMBOTA

- > Novo cárter de embraiagem.
- > Menos peso.

- > Nova colaça acusticamente melhorada (canais internos do lado do comando de válvulas para reduzir o ruído).
- > Nova identidade visual.

- > Nova colaça acústicamente melhorada (nervuras internas no lado do trem de válvulas para reduzir o ruído).
- > Nova identidade visual.
- > Nova conduta de admissão que melhora o enchimento do motor a baixas rotações.
- Nova conduta de escape, maior longitude, maior alcance do motor a altas rotações.