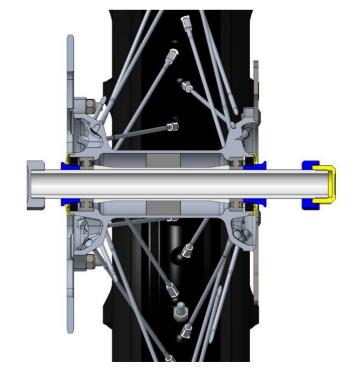

### **BRAÇO OSCILANTE**

- > Novo desenho e nova tecnologia.
- > 200 g mais leve , maior conforto de condução e tração, novo sistema de vedação dos rolamentos e nova escala para facilitar o ajuste da tensão da corrente, sistema tensor de corrente com 2 posições (equivalente a um dente).