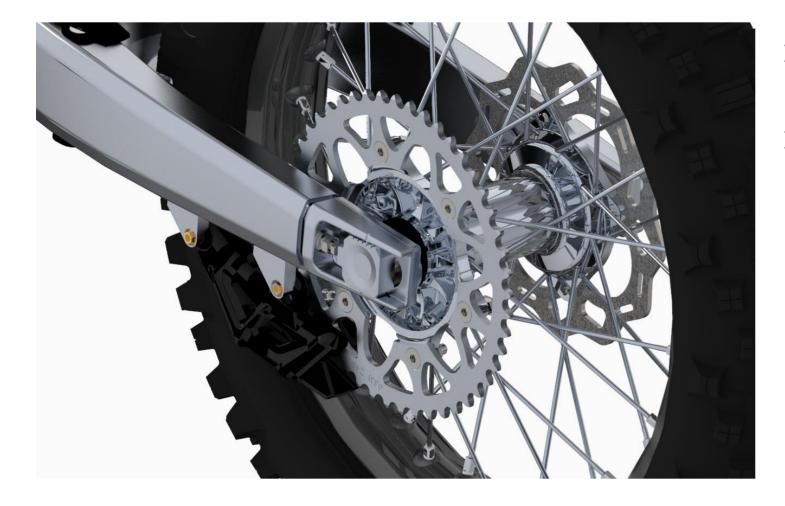

### TRANSMISSÃO

12

> Nova roda de coroa aluminio da transmissão.

### > Menos peso.

**GAMA COMPLETA** 

13

- > Nova tampa de embraiagem.
- Menos peso e melhoria da lubrificação, zona antifricção.

**GAMA COMPLETA** 