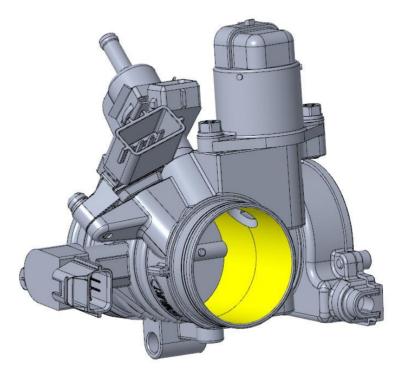

# CORPO DE INJEÇÃO

- > Aumento do diâmetro do corpo de injeção de 38,5 mm para 42 mm.
- > Aumento da potência a alto regime.