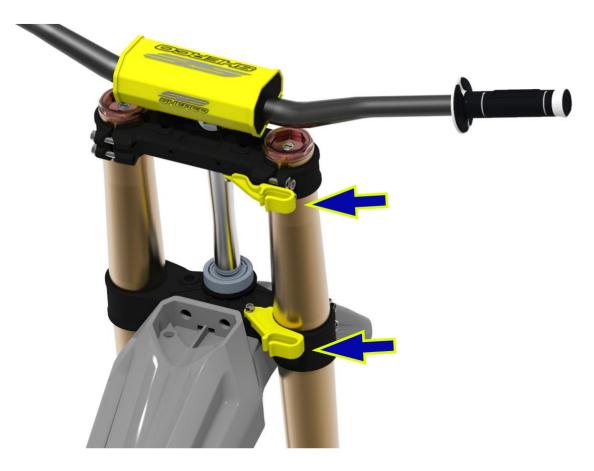

### GUIA CABO DE TRAVÃO

10

> Novo guia cabo de travão dianteiro (dois no lugar de um).