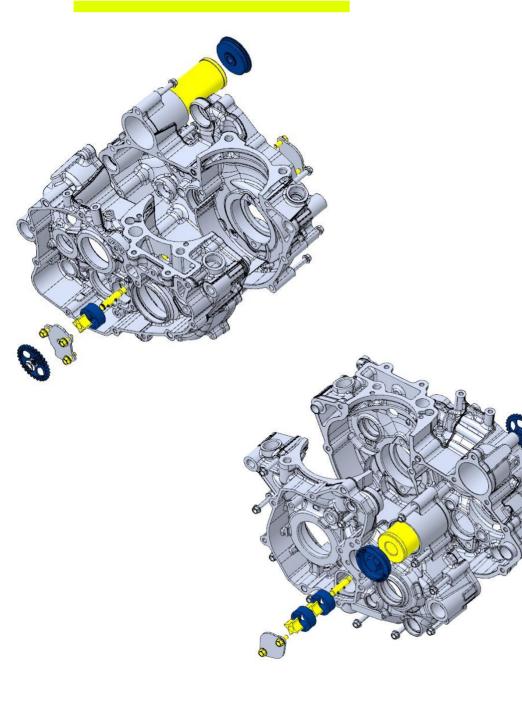

### **CARTER CENTRAL**

- > Novo cárter central mais compacto com o circuito de água integrado.
- > Novo condutor de refrigeração ao fundo do piston (x2).
- > Melhora da refrigeração do piston para evitar a gripagem.

### CAMBOTA

- > Novo cárter de embraiagem.
- > Menos peso.

- > Nova colaça acusticamente melhorada (canais internos do lado do comando de válvulas para reduzir o ruído).
- > Nova identidade visual.

- > Nova colaça acústicamente melhorada (nervuras internas no lado do trem de válvulas para reduzir o ruído).
- > Nova identidade visual.
- > Nova conduta de admissão que melhora o enchimento do motor a baixas rotações.
- Nova conduta de escape, maior longitude, maior alcance do motor a altas rotações.