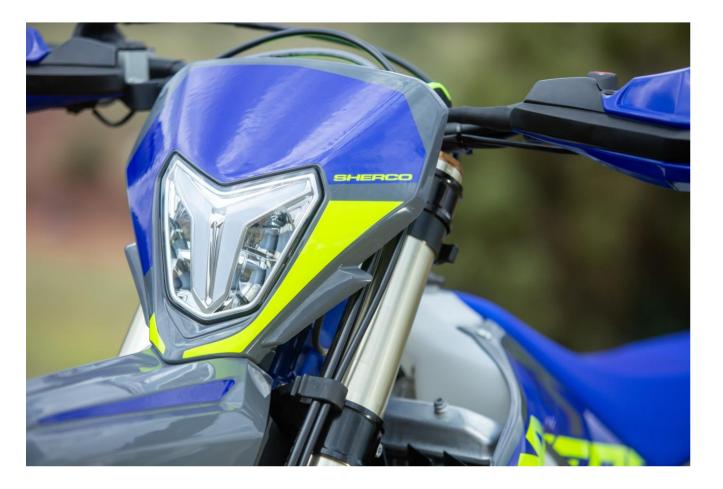

### PLACA FAROL

8

- > Novo kit gráfico Sherco comum em todos os modelos.
- > Placa frontal com luz LED.