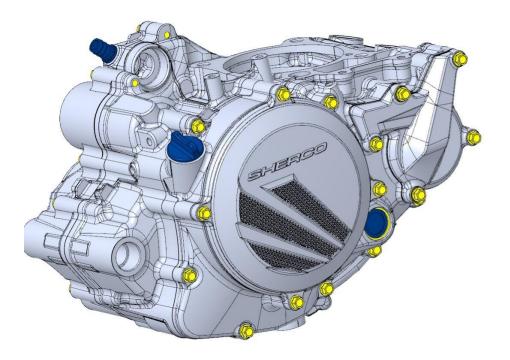

- > Nova tampa de embraiagem em Magnésio, ganha peso.
- > Nova identidade visual e redução de peso.

## TAMPA MAGNÉTICO

- > Nova tampa magnético em Magnésio, ganha peso.
- Nova identidade visual e redução da vibração.

### CÁRTER EMBRAIAGEM

- > Novo cárter de embraiagem.
- > Visor do nivel de óleo reposicionado para facilitar a leitura. Tampão de óleo reposicionado para facilitar o enchimento.