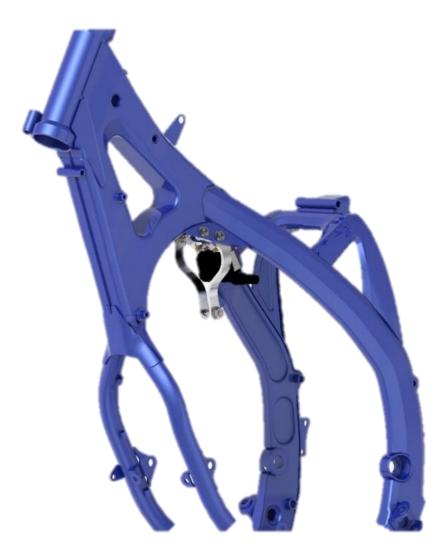

#### **GAMA COMPLETA**

11

- > Nova pintura.
- Mais resistente aos golpes e à abrasão.