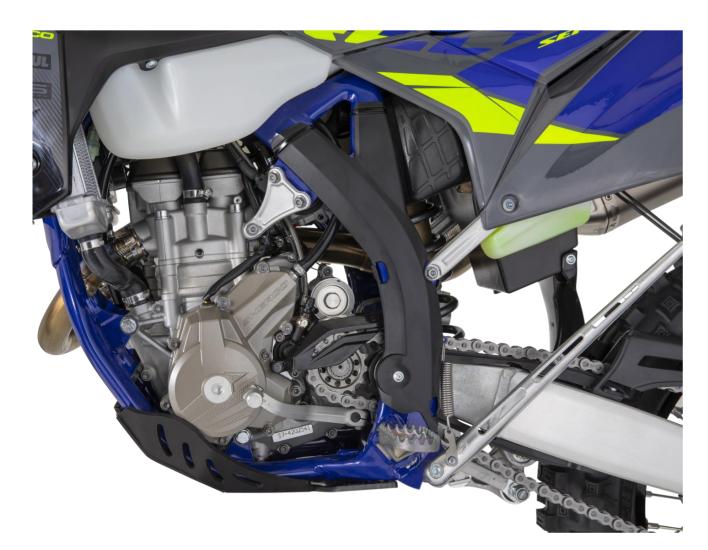

### MELHORIA DO PARTE CICLO

### TRANSMISSÃO

12

> Nova roda de coroa aluminio da transmissão.

### > Menos peso.

**GAMA COMPLETA** 

13

- > Nova tampa de embraiagem.
- Menos peso e melhoria da lubrificação, zona antifricção.

**GAMA COMPLETA** 