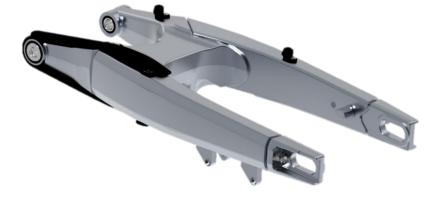

### **BRAÇO OSCILANTE**

- > Novo desenho e nova tecnologia.
- > 200 g mais leve , maior conforto de condução e tração, novo sistema de vedação dos rolamentos e nova escala para facilitar o ajuste da tensão da corrente, sistema tensor de corrente com 2 posições (equivalente a um dente).