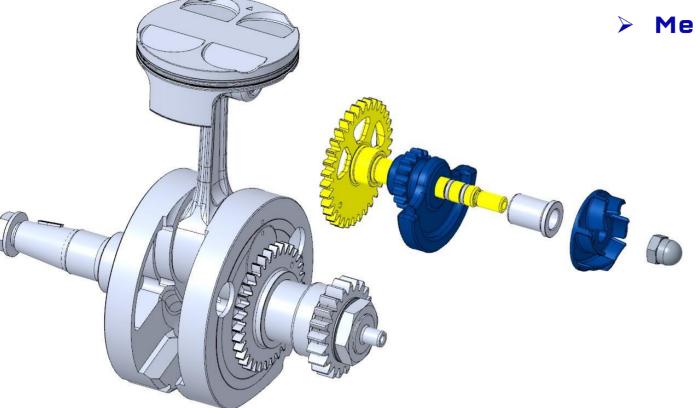

### **CARTER CENTRAL**

- > Novo cárter central mais compacto com o circuito de água integrado.
- > Novo condutor de refrigeração ao fundo do piston (x2).
- > Melhora da refrigeração do piston para evitar a gripagem.

- > Nova tampa de embraiagem em Magnésio, ganha peso.
- > Nova identidade visual e redução de peso.

## TAMPA MAGNÉTICO

- > Nova tampa magnético em Magnésio, ganha peso.
- Nova identidade visual e redução da vibração.

### CÁRTER EMBRAIAGEM

- > Novo cárter de embraiagem.
- > Visor do nivel de óleo reposicionado para facilitar a leitura. Tampão de óleo reposicionado para facilitar o enchimento.

### CAMBOTA

- > Novo cárter de embraiagem.
- > Menos peso.

- > Nova colaça acusticamente melhorada (canais internos do lado do comando de válvulas para reduzir o ruído).
- > Nova identidade visual.

- > Nova colaça acústicamente melhorada (nervuras internas no lado do trem de válvulas para reduzir o ruído).
- > Nova identidade visual.
- > Nova conduta de admissão que melhora o enchimento do motor a baixas rotações.
- Nova conduta de escape, maior longitude, maior alcance do motor a altas rotações.