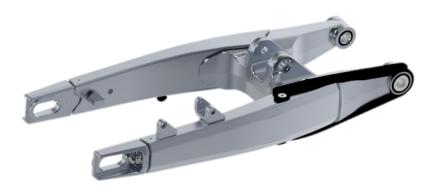

### **BRAÇO OSCILANTE**

- > Novo desenho e nova tecnologia.
- > 200 g mais leve , maior conforto de condução e tração, novo sistema de vedação dos rolamentos e nova escala para facilitar o ajuste da tensão da corrente, sistema tensor de corrente com 2 posições (equivalente a um dente).