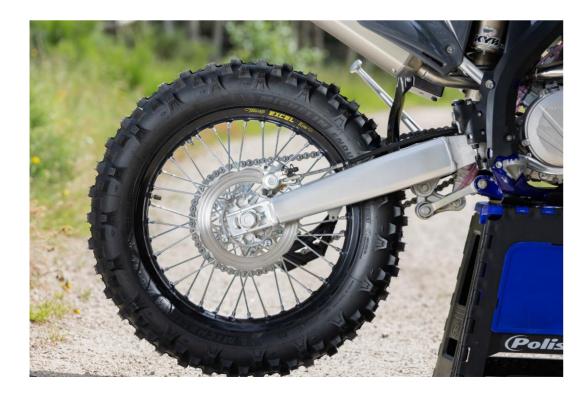

### **RODA DIANTEIRA**

- > Novo aro dianteiro , raios, eixos ,cubo.
- > Cubo desenhado para melhor rigidez e ganhar 500gr, novo sistema de tensores com proteção anti lama.

### **RODA TRASEIRA**

- > Nova roda traseira : aro ,raios, eixo e cubo.
- Cubo desenhado para melhor rigidez e ganhar 500gr, novo sistema de tensores com proteção anti lama.

### **BRAÇO OSCILANTE**

- > Novo desenho e nova tecnologia.
- > 200 g mais leve , maior conforto de condução e tração, novo sistema de vedação dos rolamentos e nova escala para facilitar o ajuste da tensão da corrente, sistema tensor de corrente com 2 posições (equivalente a um dente).