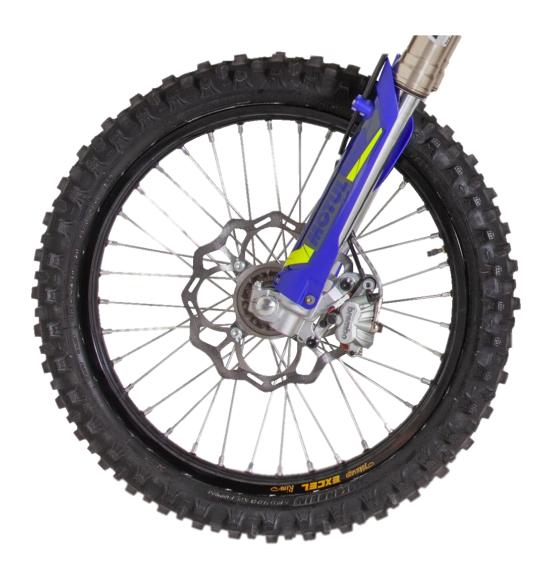

### **RODA DIANTEIRA**

- > Novo aro dianteiro , raios, eixos ,cubo.
- > Cubo desenhado para melhor rigidez e ganhar 500gr, novo sistema de tensores com proteção anti lama.