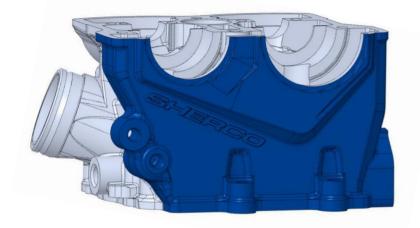

### **MELHORIA DO MOTOR**

### > Novo motor.

Sherco

### **CARTER CENTRAL**

- > Novo cárter central mais compacto com o circuito de água integrado.
- > Novo condutor de refrigeração ao fundo do piston (x2).
- > Melhora da refrigeração do piston para evitar a gripagem.