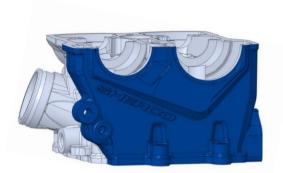

### **MELHORIA DO MOTOR**

### > Novo motor.

Sherco

### **CARTER CENTRAL**

- > Novo cárter central mais compacto com o circuito de água integrado.
- > Novo condutor de refrigeração ao fundo do piston (x2).
- > Melhora da refrigeração do piston para evitar a gripagem.