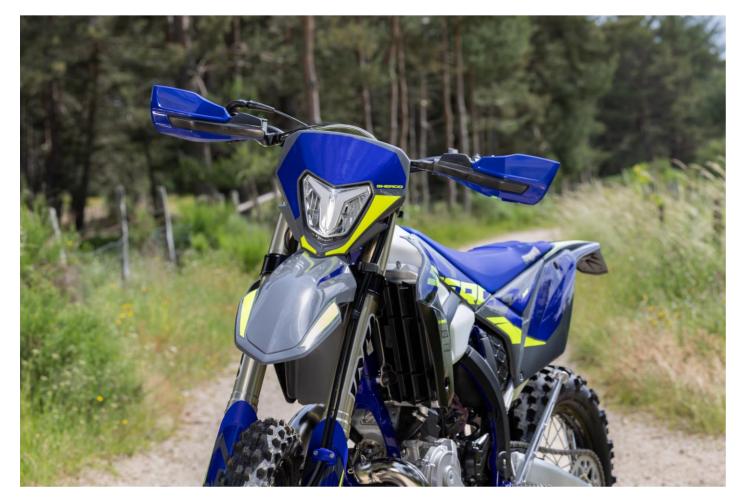

### **GUARDA LAMAS DIANTEIRO**

9

- > Novo guarda lamas dianteiro.
- Mais leve e melhor proteção contra os salpicos de lama.

GAMA COMPLETA

Sherco