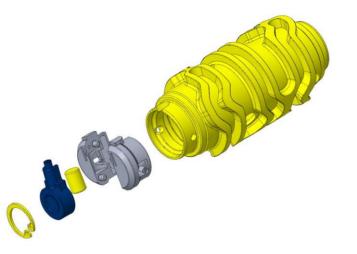

### **CARTER CENTRAL**

- > Novo cárter central mais compacto com o circuito de água integrado.
- > Novo condutor de refrigeração ao fundo do piston (x2).
- > Melhora da refrigeração do piston para evitar a gripagem.

### CAMBOTA

- > Novo cárter de embraiagem.
- > Menos peso.

- > Nova colaça acusticamente melhorada (canais internos do lado do comando de válvulas para reduzir o ruído).
- > Nova identidade visual.

- > Nova colaça acústicamente melhorada (nervuras internas no lado do trem de válvulas para reduzir o ruído).
- > Nova identidade visual.
- > Nova conduta de admissão que melhora o enchimento do motor a baixas rotações.
- Nova conduta de escape, maior longitude, maior alcance do motor a altas rotações.