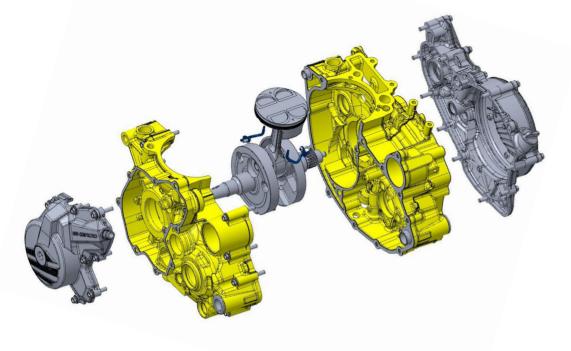

### **CARTER CENTRAL**

- > Novo cárter central mais compacto com o circuito de água integrado.
- > Novo condutor de refrigeração ao fundo do piston (x2).
- > Melhora da refrigeração do piston para evitar a gripagem.

- > Nova tampa de embraiagem em Magnésio, ganha peso.
- > Nova identidade visual e redução de peso.

## TAMPA MAGNÉTICO

- > Nova tampa magnético em Magnésio, ganha peso.
- Nova identidade visual e redução da vibração.

### CÁRTER EMBRAIAGEM

- > Novo cárter de embraiagem.
- > Visor do nivel de óleo reposicionado para facilitar a leitura. Tampão de óleo reposicionado para facilitar o enchimento.

### CAMBOTA

- > Novo cárter de embraiagem.
- > Menos peso.

- > Nova colaça acusticamente melhorada (canais internos do lado do comando de válvulas para reduzir o ruído).
- > Nova identidade visual.

- > Nova colaça acústicamente melhorada (nervuras internas no lado do trem de válvulas para reduzir o ruído).
- > Nova identidade visual.
- > Nova conduta de admissão que melhora o enchimento do motor a baixas rotações.
- Nova conduta de escape, maior longitude, maior alcance do motor a altas rotações.