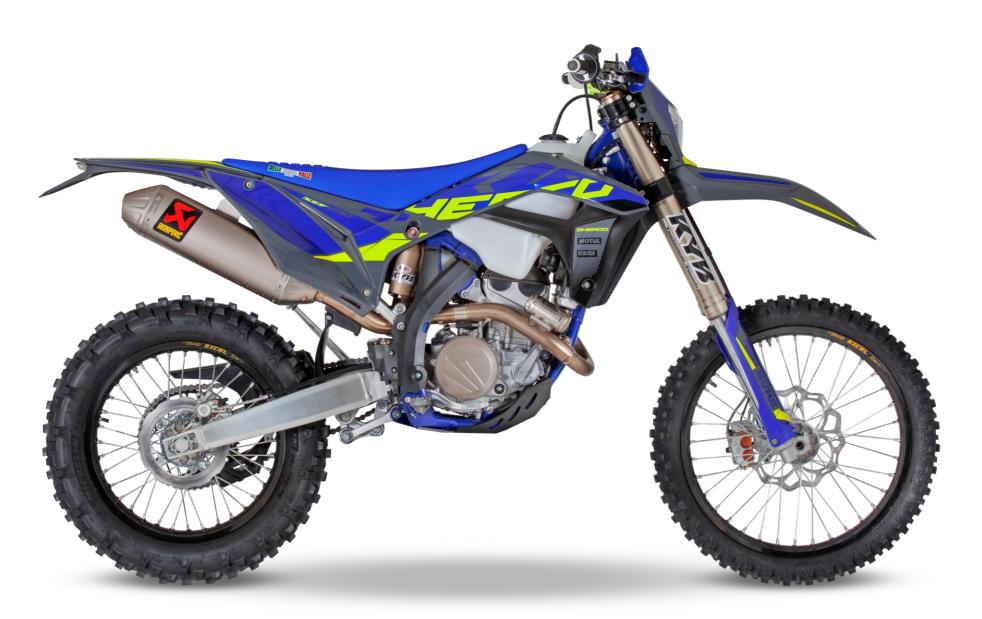

**



- > Novo aro dianteiro , raios, eixos ,cubo.
- > Cubo desenhado para melhor rigidez e ganhar 500gr, novo sistema de tensores com proteção anti lama.





### **RODA TRASEIRA**





- > Nova roda traseira : aro ,raios, eixo e cubo.
- Cubo desenhado para melhor rigidez e ganhar 500gr, novo sistema de tensores com proteção anti lama.





### **BRAÇO OSCILANTE**



- > Novo desenho e nova tecnologia.
- > 200 g mais leve , maior conforto de condução e tração, novo sistema de vedação dos rolamentos e nova escala para facilitar o ajuste da tensão da corrente, sistema tensor de corrente com 2 posições (equivalente a um dente).







### MELHORIAS ESPECÍFICAS









### SUPORTE COLAÇA



- > Novo suporte de colaça.
- > Melhor acesso às bobinas do magnético





### MELHORIAS ESPECÍFICAS





4T STROKE

### **MELHORIA DO MOTOR**



### > Novo motor.





Sherco

### **CARTER CENTRAL**



- > Novo cárter central mais compacto com o circuito de água integrado.
- > Novo condutor de refrigeração ao fundo do piston (x2).
- > Melhora da refrigeração do piston para evitar a gripagem.









- > Nova tampa de embraiagem em Magnésio, ganha peso.
- > Nova identidade visual e redução de peso.





## TAMPA MAGNÉTICO



- > Nova tampa magnético em Magnésio, ganha peso.
- Nova identidade visual e redução da vibração.



### CÁRTER EMBRAIAGEM



- > Novo cárter de embraiagem.
- > Visor do nivel de óleo reposicionado para facilitar a leitura. Tampão de óleo reposicionado para facilitar o enchimento.





### CAMBOTA



- > Novo cárter de embraiagem.
- > Menos peso.







- > Nova colaç